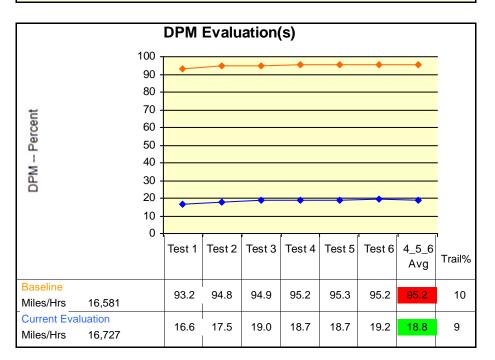

## **Recommendations:**

No action recommended at this time.

NOTE - DPM should clean up further over the next 100 hours with the C-Max installed

Copyright 2009, Mirenco, Inc. www.mirenco.com 800.423.9903 Mirenco's recommendations should be initiated at the discretion of the vehicle owner.

Evaluation Date: 10/26/2009

O<sub>2</sub>%

| -                               |                    |        |
|---------------------------------|--------------------|--------|
| Annual fuel consumption (gal):  |                    | 16,000 |
| Average DPM Density (%):        | e DPM Density (%): |        |
| Calculated fuel loss (gal):     | Baseline           | 3,046  |
| Calculated DPM produced (lbs.): | 9/14/2009          | 1,234  |
| Average DPM Density (%):        | Current Evaluation | 18.8   |
| Calculated fuel loss (gal):     | 10/26/2009         | 603    |
| Calculated DPM produced (lbs.): | 10/20/2009         | 244    |