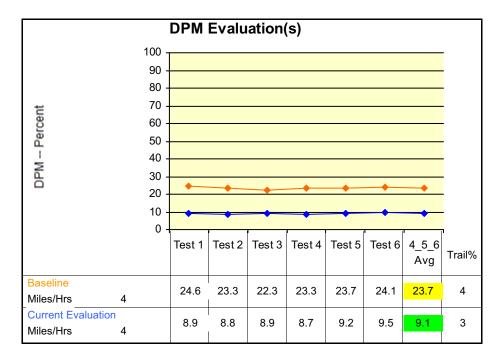

| Annual fuel consumption (gal):  |                    |       |  |
|---------------------------------|--------------------|-------|--|
| Average DPM Density (%):        | Baseline           | 23.7  |  |
| Calculated fuel loss (gal):     | 7/23/2009          | 4,267 |  |
| Calculated DPM produced (lbs.): | 1/23/2009          | 1,728 |  |
| Average DPM Density (%):        | Current Evaluation | 9.1   |  |
| Calculated fuel loss (gal):     | 7/23/2009          | 1,646 |  |
| Calculated DPM produced (lbs.): | 112312009          | 667   |  |