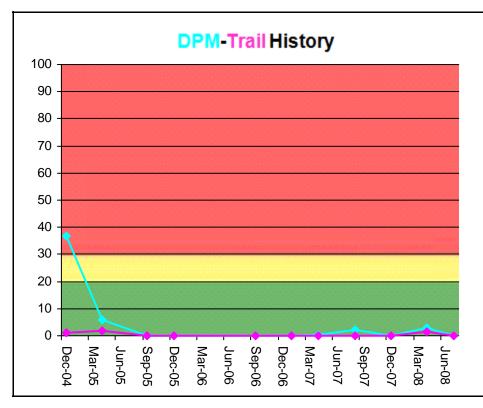

## **MDEP Evaluation History:**

| Date       | Location                                  | Evaluation type                                                | DPM          | Trail   | Fuel type        | Miles/hrs     |
|------------|-------------------------------------------|----------------------------------------------------------------|--------------|---------|------------------|---------------|
| 7/30/2008  | Red River Mining                          | With CMax                                                      | 0.0          | 0.0     | B-60             | 13,955        |
| Recommend  | dation: No action recommende              | ed at this time                                                |              |         |                  |               |
| 4/1/2008   | Red River Mining                          | With CMax                                                      | 2.9          | 1.5     | B-55             | 13,302        |
| Recommend  | dation: No action required at the         | nis time.                                                      |              |         |                  |               |
| 12/12/2007 | Red River Mining                          | With CMax                                                      | 0.0          | 0.0     | No data          | 12,750        |
| Recommend  | dation: The engine had a C-Ma             | ax installed on 4/12/2005 and ha                               | as maintaine | ed 0% [ | OPM since insta  | llation       |
| 8/16/2007  | Red River Mining                          | With CMax                                                      | 2.2          | 0.0     | B-60             | 11,656        |
| Recommend  | dation: No action recommende              | ed at this time.                                               |              |         |                  |               |
| 4/26/2007  | Red River Mining                          | With CMax                                                      | 0.3          | 0.0     | B-99             | 10,899        |
| Recommend  | dation: No recommendations f              | or this date                                                   |              |         |                  |               |
| 1/16/2007  | Red River Mining                          | With CMax                                                      | 0.0          | 0.0     | No data          | 10,081        |
| Recommend  | dation: No action recommende              | ed at this time.                                               |              |         |                  |               |
| 9/12/2006  | Red River Mining                          | With CMax                                                      | 0.0          | 0.0     | B-30             | 8,601         |
| Recommend  | dation: Engine combustion is a this time. | almost perfect at 0% DPM for mo                                | ore than one | year.   | No action recor  | mmended at    |
| 12/14/2005 | Red River Mining                          | With CMax                                                      | 0.0          | 0.0     | No data          | 5,618         |
| Recommend  | dation: DPM has almost been               | eliminated with D-Max operating                                | g.           |         |                  |               |
| 9/14/2005  | Red River Mining                          | With CMax                                                      | 0.0          | 0.0     | No data          | 4,650         |
| Recommend  | dation:                                   |                                                                |              |         |                  |               |
| 4/12/2005  | Red River Mining                          | Install CMax                                                   | 5.9          | 2.0     | No data          | 3,343         |
| Recommend  | dation: Installed DriverMax® C            | X #58.                                                         |              |         |                  |               |
| 12/15/2004 | Red River Mining                          | Baseline                                                       | 36.9         | 1.0     | No data          | 2,363         |
| Recommend  |                                           | cate the engine is injecting more C-Max to reduce DPM and fuel |              | can bu  | rn during engine | acceleration. |