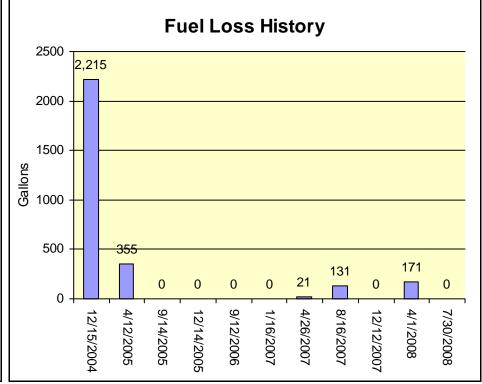

## **MDEP Evaluation History:**

| Date       | Location                                  | Evaluation type                                                | DPM          | Trail   | Fuel type        | Miles/hrs     |
|------------|-------------------------------------------|----------------------------------------------------------------|--------------|---------|------------------|---------------|
| 7/30/2008  | Red River Mining                          | With CMax                                                      | 0.0          | 0.0     | B-60             | 13,955        |
| Recommend  | dation: No action recommende              | ed at this time                                                |              |         |                  |               |
| 4/1/2008   | Red River Mining                          | With CMax                                                      | 2.9          | 1.5     | B-55             | 13,302        |
| Recommend  | dation: No action required at the         | nis time.                                                      |              |         |                  |               |
| 12/12/2007 | Red River Mining                          | With CMax                                                      | 0.0          | 0.0     | No data          | 12,750        |
| Recommend  | dation: The engine had a C-Ma             | ax installed on 4/12/2005 and ha                               | as maintaine | ed 0% [ | OPM since insta  | llation       |
| 8/16/2007  | Red River Mining                          | With CMax                                                      | 2.2          | 0.0     | B-60             | 11,656        |
| Recommend  | dation: No action recommende              | ed at this time.                                               |              |         |                  |               |
| 4/26/2007  | Red River Mining                          | With CMax                                                      | 0.3          | 0.0     | B-99             | 10,899        |
| Recommend  | dation: No recommendations f              | or this date                                                   |              |         |                  |               |
| 1/16/2007  | Red River Mining                          | With CMax                                                      | 0.0          | 0.0     | No data          | 10,081        |
| Recommend  | dation: No action recommende              | ed at this time.                                               |              |         |                  |               |
| 9/12/2006  | Red River Mining                          | With CMax                                                      | 0.0          | 0.0     | B-30             | 8,601         |
| Recommend  | dation: Engine combustion is a this time. | almost perfect at 0% DPM for mo                                | ore than one | year.   | No action recor  | mmended at    |
| 12/14/2005 | Red River Mining                          | With CMax                                                      | 0.0          | 0.0     | No data          | 5,618         |
| Recommend  | dation: DPM has almost been               | eliminated with D-Max operating                                | g.           |         |                  |               |
| 9/14/2005  | Red River Mining                          | With CMax                                                      | 0.0          | 0.0     | No data          | 4,650         |
| Recommend  | dation:                                   |                                                                |              |         |                  |               |
| 4/12/2005  | Red River Mining                          | Install CMax                                                   | 5.9          | 2.0     | No data          | 3,343         |
| Recommend  | dation: Installed DriverMax® C            | X #58.                                                         |              |         |                  |               |
| 12/15/2004 | Red River Mining                          | Baseline                                                       | 36.9         | 1.0     | No data          | 2,363         |
| Recommend  |                                           | cate the engine is injecting more C-Max to reduce DPM and fuel |              | can bu  | rn during engine | acceleration. |