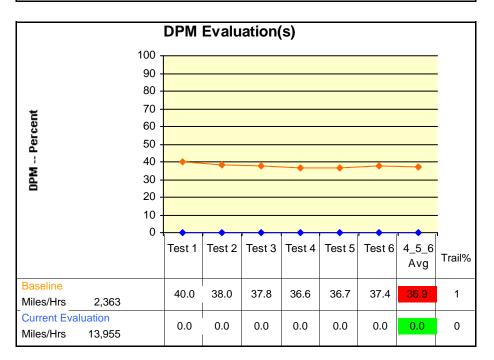

## **Recommendations:**

No action recommended at this time

| Annual fuel consumption (gal):  |                                 | 30,000 |
|---------------------------------|---------------------------------|--------|
| Average DPM Density (%):        | <b>Baseline</b><br>12/15/2004   | 36.9   |
| Calculated fuel loss (gal):     |                                 | 2,215  |
| Calculated DPM produced (lbs.): |                                 | 897    |
| Average DPM Density (%):        | Current Evaluation<br>4/12/2005 | 0.0    |
| Calculated fuel loss (gal):     |                                 | 0      |
| Calculated DPM produced (lbs.): |                                 | 0      |