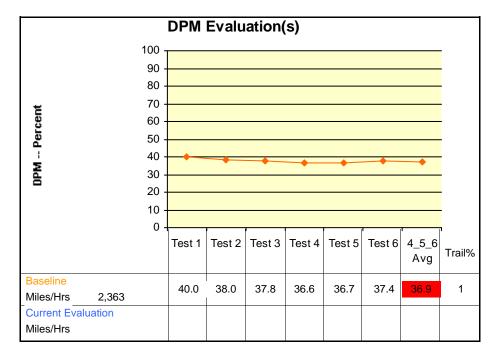

| Annual fuel consumption (gal): |                                                    |  |
|--------------------------------|----------------------------------------------------|--|
| Pacalina                       | 36.9                                               |  |
|                                | 2,215                                              |  |
| 12/15/2004                     | 897                                                |  |
| Current Evaluation             | 36.9                                               |  |
|                                | 2,215                                              |  |
| 12/13/2004                     | 897                                                |  |
|                                | Baseline 12/15/2004  Current Evaluation 12/15/2004 |  |