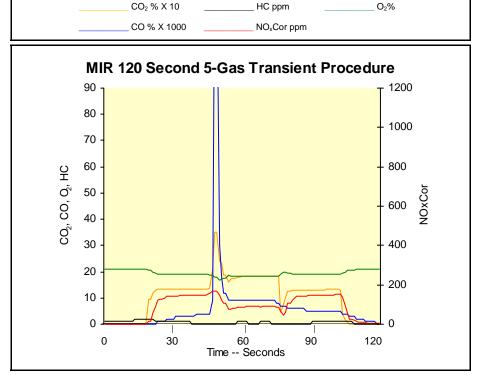

## **Recommendations:**

Evaluation results indicate the engine is injecting more fuel than it can burn during engine acceleration. Recommend installing C-Max to reduce DPM and fuel loss.