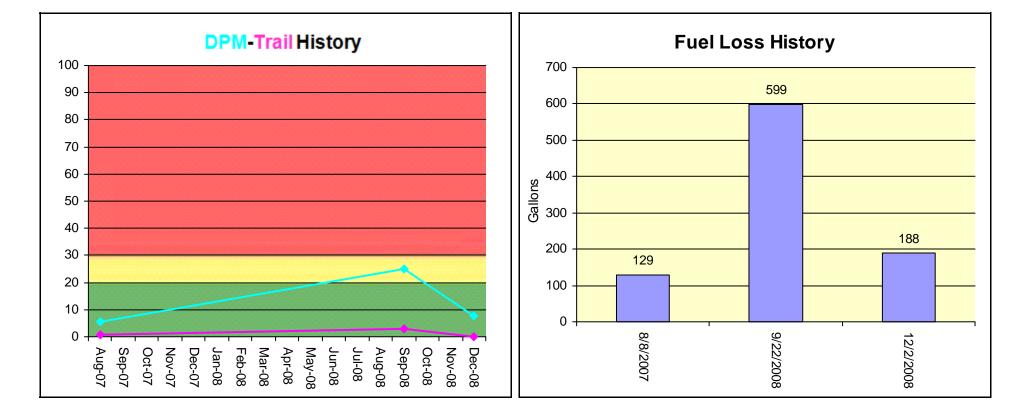

## **Combustion Repairs History:**

| Date                                                                                                                                                                                                                                                                                        | Location                              | Evaluation type | DPM  | Trail | Fuel type | Miles/hrs                | Repair type:         | Repair date | Miles/hrs |
|---------------------------------------------------------------------------------------------------------------------------------------------------------------------------------------------------------------------------------------------------------------------------------------------|---------------------------------------|-----------------|------|-------|-----------|--------------------------|----------------------|-------------|-----------|
|                                                                                                                                                                                                                                                                                             |                                       |                 |      |       |           |                          | Fuel filter replaced | 12/2/2008   | 6,138     |
| 12/2/2008                                                                                                                                                                                                                                                                                   | Red River Mining                      | Standard        | 7.8  | 0.0   | No data   | 6,138                    | Notes:               |             |           |
| Recommendation: No action recommended at this time. Recommend installing C-Max to further reduce diesel particulate, fuel loss and to extend engine life.                                                                                                                                   |                                       |                 |      |       |           | Injector timing adjusted | 12/2/2008            | 6,138       |           |
| 9/22/2008                                                                                                                                                                                                                                                                                   | Red River Mining                      | Standard        | 25.0 | 2.8   | No data   | 5,844                    | Air filter replaced  | 12/2/2008   | 6,138     |
| Recommendation: Evaluation results indicate the engine is injecting more fuel than it can burn during engine acceleration.<br>And may have one or more fuel injectors needing replacement. Recommend installing C-Max to reduce<br>DPM and fuel loss and replace injectors found defective. |                                       |                 |      |       |           | Notes:                   |                      | 0,100       |           |
| 8/8/2007                                                                                                                                                                                                                                                                                    | Red River Mining                      | Baseline        | 5.4  | 0.7   | No data   | 2,321                    |                      |             |           |
| Recommen                                                                                                                                                                                                                                                                                    | dation: No action recommended at this | s time.         |      |       |           |                          |                      |             |           |