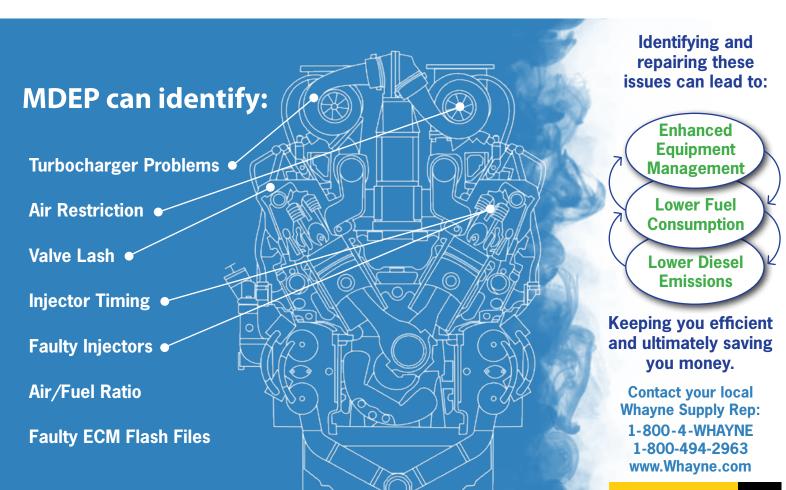

## What is MDEP?

MDEP, or Mirenco Diesel Evaluation Procedure, is a service that analyzes your engine's exhaust to evaluate COMBUSTION EFFICIENCY. A graphical report details combustion efficiency and suggests engine repairs. Benefits include reduced fuel consumption, lower engine emissions, and extended engine life.