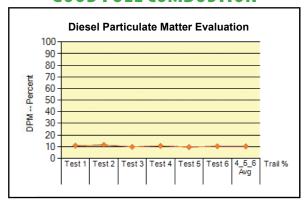

## **GOOD FUEL COMBUSTION**

## What is MDEP?

MDEP, or Mirenco Diesel Evaluation Procedure, is a service that analyzes your engine's exhaust to evaluate COMBUSTION EFFICIENCY. A graphical report details combustion efficiency and suggests engine repairs. Benefits include reduced fuel consumption, lower engine emissions, and extended engine life.

How many thousands of gallons of un-burnt fuel are going out your engine's exhaust stacks as

**Diesel Particulate Matter (DPM)?** 

High DPMs = Over Fueling = Black Smoke = High Emmisions = Wasted Fuel

ENTARIN