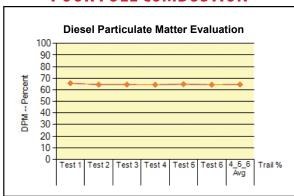

## **POOR FUEL COMBUSTION**

## What is MDEP?

MDEP, or Mirenco Diesel Evaluation Procedure, is a service that analyzes your engine's exhaust to evaluate COMBUSTION EFFICIENCY. A graphical report details combustion efficiency and suggests engine repairs. Benefits include reduced fuel consumption, lower engine emissions, and extended engine life.

How many thousands of gallons of un-burnt fuel are going out your engine's exhaust stacks as

**Diesel Particulate Matter (DPM)?** 

High DPMs = Over Fueling = Black Smoke = High Emmisions = Wasted Fuel

ENTARIN