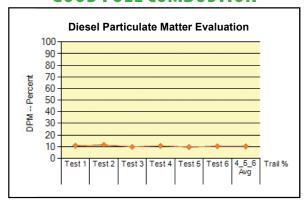

Whayne Supply Co. P.O. Box 35900 Louisville, KY 40232

ADDRESS SERVICE REQUESTED

PRESORT STANDARD
US POSTAGE
PAID
LOUISVILLE KY
PERMIT NO 32

MIRENCO's MDEP Analysis can help.

## HOW IS YOUR ENGINE EFFICIENCY?

With Mirenco's cutting edge MDEP Analysis, you can find out.



## **GOOD FUEL COMBUSTION**



## POOR FUEL COMBUSTION



## What is MDEP?

MDEP, or Mirenco Diesel Evaluation Procedure, is a service that analyzes your engine's exhaust to evaluate COMBUSTION EFFICIENCY. A graphical report details combustion efficiency and suggests engine repairs. Benefits include reduced fuel consumption, lower engine emissions, and extended engine life.

How many thousands of gallons of un-burnt fuel are going out your engine's exhaust stacks as

Diesel Particulate Matter (DPM)?

High DPMs = Over Fueling = Black Smoke = High Emmisions = Wasted Fuel



ENTARIN