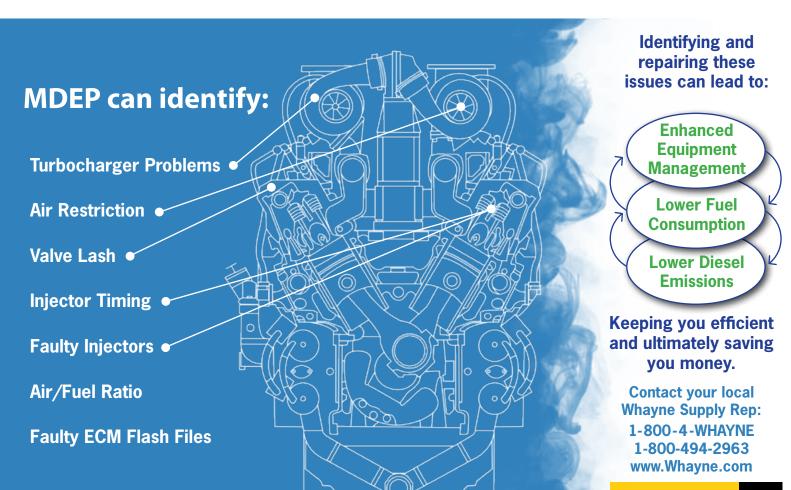

## What is MDEP?

MDEP, or Mirenco Diesel Evaluation Procedure, is a service that analyzes your engine's exhaust to evaluate COMBUSTION EFFICIENCY. A graphical report details combustion efficiency and suggests engine repairs. Benefits include reduced fuel consumption, lower engine emissions, and extended engine life.