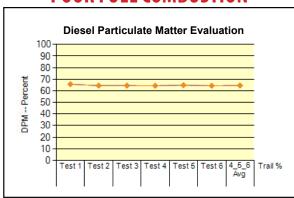

## POOR FUEL COMBUSTION

## What is MDEP?

MDEP, or Mirenco Diesel Evaluation Procedure, is a service that analyzes your engine's exhaust to evaluate COMBUSTION EFFICIENCY. A graphical report details combustion efficiency and suggests engine repairs. Benefits include reduced fuel consumption, lower engine emissions, and extended engine life.

How many thousands of gallons of un-burnt fuel are going out your engine's exhaust stacks as

Diesel Particulate Matter (DPM)?

High DPMs = Over Fueling = Black Smoke = High Emmisions = Wasted Fuel

ENTARIN